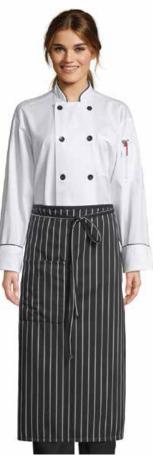

### 3-SECTION POCKET

Our Classic Bistro got an upgrade. Thanks to the additional threesection front pocket and rich black fabric, this apron will give your overall look a sophisticated finish. 28"W x 33"L

<sup>\$</sup>9.75

• 65/35 POLY COTTON TWILL, 7.5oz.

- ONE LARGE THREE-SECTION POCKET
- REINFORCED BAR TACKING
- EXTRA LONG 40 INCH TIES

3100