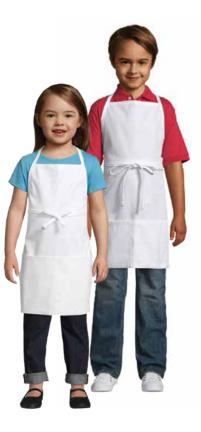

### YOUTH/CHILD

#### 3007 YOUTH 3009 CHILD

\$5.50 \$4.65

WHITE

Keep your little kitchen assistants fresh in our solid white Youth and Child Aprons. Made with two-section pockets for their storage needs, this apron will make them feel like a natural in the kitchen in no time. Youth  $20^{\circ}$ W x  $25.5^{\circ}$ L; Child  $13^{\circ}$ W x  $19^{\circ}$ L

- 65/35 POLY COTTON TWILL, 7.5oz.
- TWO-SECTION POCKET
- REINFORCED BAR TACKING

• YOUTH: 26.5 INCH TIES/CHILD: 18 INCH TIES