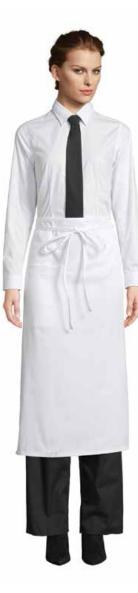

### The Classy Lifesaver.

When you're neck deep in a dinner rush, you want to be protected by a bistro apron. With a sleek design that covers most of your legs, the bistro is perfect paired with a chefs coat.

WHITE

• 65/35 POLY COTTON TWILL, 7.5oz. REINFORCED BAR TACKING • EXTRA LONG 40 INCH TIES