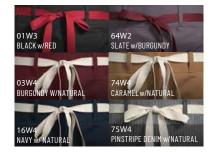

### BELTWAY

#### 3103

STARTING AT <sup>\$</sup>11.95

No one likes aprons that don't stay put. Thanks to the belt loops and extra-long web ties on the Beltway, you won't have to give this trendy waist apron a second thought all day. And with all of these color combinations, the Beltway provides a splash of color to brighten your work day.30"W x 14"L

- BLACK, BURGUNDY, NAVY, SLATE: 65/35 POLY COTTON, 7.5oz. \$11.95
- CARAMEL: 100% COTTON, 8.9 oz. \$13.95
- PINSTRIPE DENIM: 100% COTTON, 10.4 oz. \$14.95
- DEEP THREE-SECTION POCKET
- REINFORCED BAR TACKING
- BELT LOOPS
- EXTRA LONG 43 INCH WEB TIES