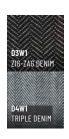

#### 3114

\$42.95

D2W1

BLACK CAT DENIM

<sup>\$</sup>42.95

With the Renegade, you can upgrade any outfit with a top-shelf denim apron. Whether you choose Triple Denim or Zig Zag Denim, your new Renegade is sure to steal the show. **31"W x 34"L** 

- ZIG ZAG DENIM: 100% COTTON, 13oz.
- TRIPLE DENIM: 100% COTTON, 10.5oz.
- ADJUSTABLE NECK
- TWO PATCH POCKETS
- THREE-SECTION CHEST POCKET
   BRASS RIVETS
- REINFORCED BAR TACKING
- EXTRA-LONG 43 INCH BLACK WEB TIES