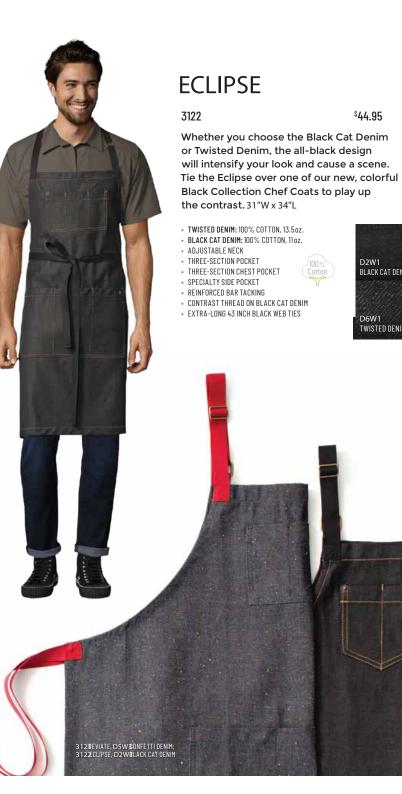

### DEVIATE

3121

<sup>\$</sup>44.95

The Deviate's rich denim and bright red web ties catch the eye, but the scattered flecks of color in our Confetti Denim give you that little something extra. Really want to make colors in the confetti denim pop? Pair this apron with a bright South Beach coat (0415, on p.25).31"W x 34"L

- 83/17 COTTON/POLY, 11.75 oz.
- ADJUSTABLE NECK
- THREE-SECTION POCKET
- THREE-SECTION CHEST POCKET
- SPECIALTY SIDE POCKET REINFORCED BAR TACKING
- EXTRA-LONG 43 INCH RED WEB TIES

\$44.95

D2W1

D6W1 TWISTED DENIM

BLACK CAT DENIM