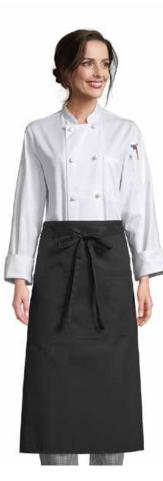

### BELTWAY

#### 3103

STARTING AT <sup>\$</sup>11.95

No one likes aprons that don't stay put. Thanks to the belt loops and extra-long web ties on the Beltway, you won't have to give this trendy waist apron a second thought all day. And with all of these color combinations, the Beltway provides a splash of color to brighten your work day.30"W x 14"L

- BLACK, BURGUNDY, NAVY, SLATE: 65/35 POLY COTTON, 7.5oz. \$11.95
- CARAMEL: 100% COTTON, 8.9 oz. \$13.95
- PINSTRIPE DENIM: 100% COTTON, 10.4 oz. \$14.95
- DEEP THREE-SECTION POCKET
- REINFORCED BAR TACKING
- BELT LOOPS
- EXTRA LONG 43 INCH WEB TIES