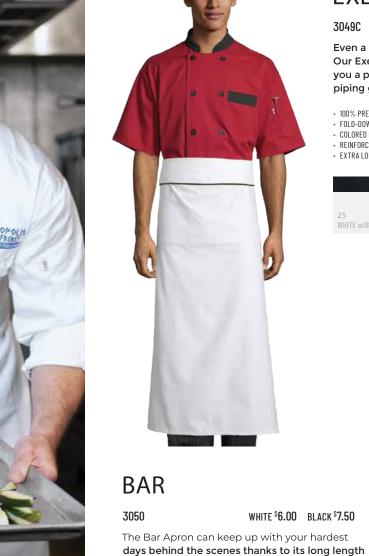

3049@XECUTIVE, 25WHITE/BLACK RIGHT, 0440@ALERMO COAT, 25WHITE

### **EXECUTIVE CHEF**

#### 3049C

<sup>\$</sup>15.25

Even a top chef needs protection from spills. Our Executive Chef's fold-down front gives you a professional look, while contrasting black piping gives you a polished finish. 39"W x 38"L