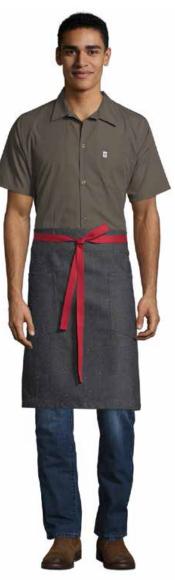

#### 3114

\$42.95

D2W1

BLACK CAT DENIM

<sup>\$</sup>42.95

With the Renegade, you can upgrade any outfit with a top-shelf denim apron. Whether you choose Triple Denim or Zig Zag Denim, your new Renegade is sure to steal the show. **31"W x 34"L** 

- ZIG ZAG DENIM: 100% COTTON, 13oz.
- TRIPLE DENIM: 100% COTTON, 10.5oz.
- ADJUSTABLE NECK
- TWO PATCH POCKETS
- THREE-SECTION CHEST POCKET
   BRASS RIVETS
- REINFORCED BAR TACKING
- EXTRA-LONG 43 INCH BLACK WEB TIES