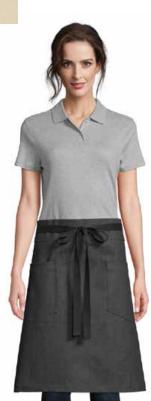

MAVERICK

The Maverick's deep black denim, contrast

stitching, and side pockets will make you

feel like you're spending the day in your

favorite pair of jeans. Tie the Maverick

over any of our colorful chef coats to