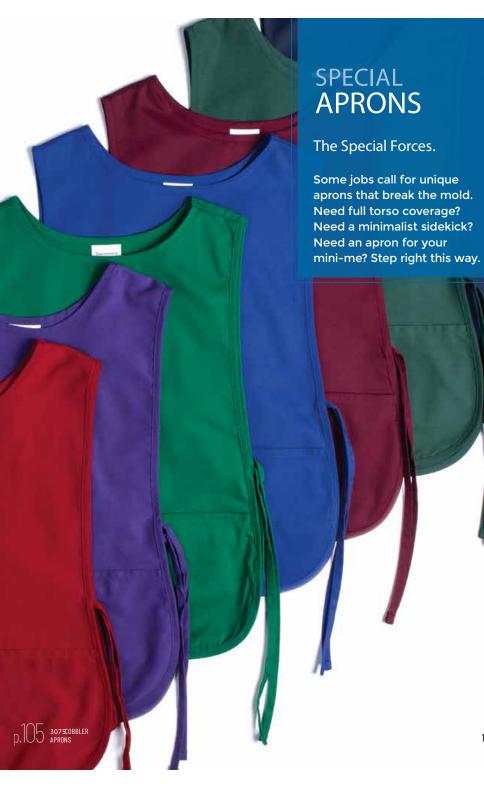

### COBBLER

3075

When you know things are about to get real messy, pull out the Cobbler Apron to get full torso coverage front to back. Thanks to the adjustable side ties, you'll get all-around protection that's actually comfortable. 20"W x 28.25"L

<sup>\$10.50</sup>

• 65/35 POLY COTTON TWILL, 7.5oz.

- TWO DIVIDED POCKETS
- REINFORCED BAR TACKING
- ADJUSTABLE SIDE TIES

### EXTRA LARGE COBBLER

#### 3077

<sup>\$</sup>12.50

Thanks to the adjustable side ties on our Extra Large Cobbler Apron, protection from messes is now on your terms without losing quality or comfort.22"W x 31.5"L

- 65/35 POLY COTTON TWILL, 7.5oz.
- ADJUSTABLE SIDE TIES
- TWO DIVIDED POCKETS
- REINFORCED BAR TACKING