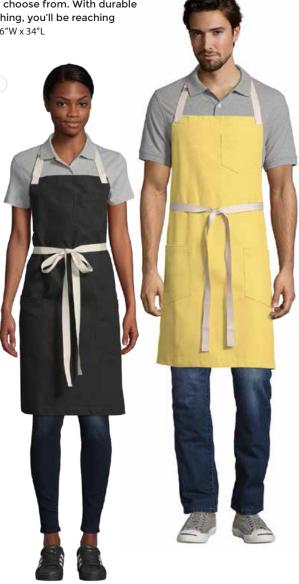

### VIBE

<sup>\$</sup>34.95

When it comes to cooking, a good vibe goes a long way. The Vibe Bib Apron lets you set whatever mood you want with plenty of vibrant colors to choose from. With durable canvas and reinforced bar stitching, you'll be reaching for this trusty apron for years.36"W x 34"L

3115

- 100% COTTON CANVAS, 9.6oz.
  ADJUSTABLE NECK
  TWO HIP POCKETS

- ONE DIVIDED CHEST POCKET
- REINFORCED BAR TACKING
- EXTRA-LONG 43 INCH NATURAL WEB TIES

C12W4 WALNUT

C2W4 ORANGE