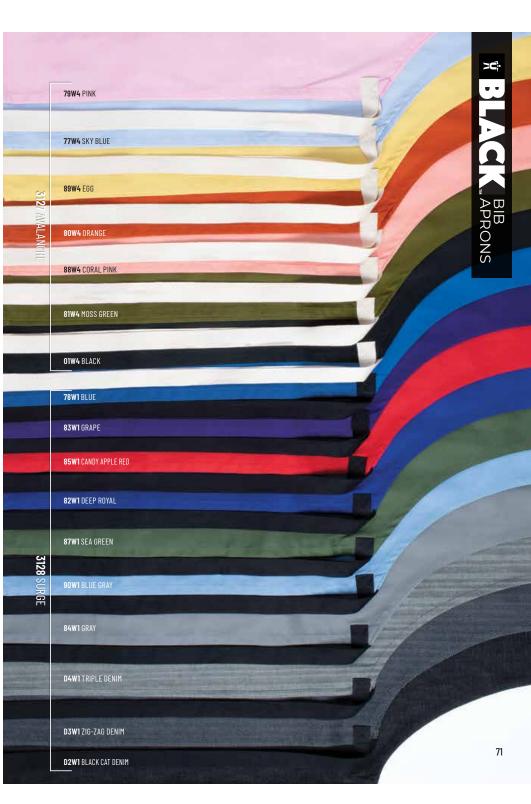

### AVALANCHE

#### 3127

<sup>\$</sup>16.75

**NEW** You walk into your kitchen each day wanting to make an impact. Thanks to its bright colors and oversized front pocket, the Avalanche gives you the momentum and functionality you need to hit each day hard. 23"W x 34"L

- SEVEN COLORS (TOP OF NEXT PAGE)
- 65/35 POLY COTTON TWILL 7.5oz.
- ADJUSTABLE NECK
- 2-SECTION PATCH POCKET
- SLANTED PENCIL POCKET
   REINFORCED BAR TACKING
- REINFORCED BAR TACKING
   EXTRA-LONG 40 INCH NATURAL WEB TIES

### SURGE

#### 3128

<sup>\$</sup>16.75

**NEW** No one is immune—we all feel it when that 2 o'clock slump hits. When you need a surge of energy to revive you, tie on your Surge Bib Apron. The classic colors and multiple denims with eye-catching black web ties will give you that little boost you need to keep you going. **23"W x 34"L** 

- SEVEN COLORS & THREE DENIMS (BOTTOM OF NEXT PAGE)
- BLACK CAT DENIM: 100% COTTON, 11oz.
- ZIGZAG DENIM: 100% COTTON, 13oz.
- TRIPLE DENIM: 100% COTTON, 10.5oz.
- 65/35 POLY COTTON TWILL 7.5oz.
- ADJUSTABLE NECK
- 2-SECTION PATCH POCKET
- SLANTED PENCIL POCKET
- REINFORCED BAR TACKING
- EXTRA-LONG 40 INCH BLACK WEB TIES