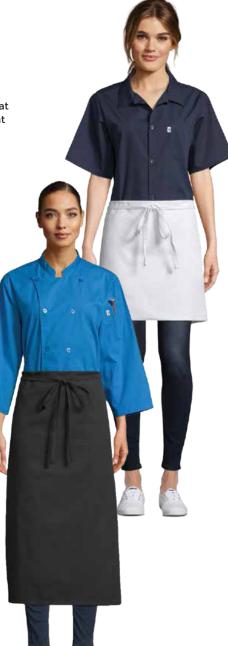

3049@XECUTIVE, 25WHITE/BLACK RIGHT, 0440@ALERMO COAT, 25WHITE

#### 3049C

<sup>\$</sup>15.25

Even a top chef needs protection from spills. Our Executive Chef's fold-down front gives you a professional look, while contrasting black piping gives you a polished finish. 39"W x 38"L