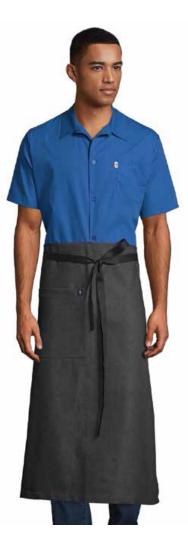

### BELTWAY

#### 3103

STARTING AT <sup>\$</sup>11.95

No one likes aprons that don't stay put. Thanks to the belt loops and extra-long web ties on the Beltway, you won't have to give this trendy waist apron a second thought all day. And with all of these color combinations, the Beltway provides a splash of color to brighten your work day.30"W x 14"L

- BLACK, BURGUNDY, NAVY, SLATE: 65/35 POLY COTTON, 7.5oz. \$11.95
- CARAMEL: 100% COTTON, 8.9 oz. \$13.95
- PINSTRIPE DENIM: 100% COTTON, 10.4 oz. \$14.95
- DEEP THREE-SECTION POCKET
- REINFORCED BAR TACKING
- BELT LOOPS
- EXTRA LONG 43 INCH WEB TIES