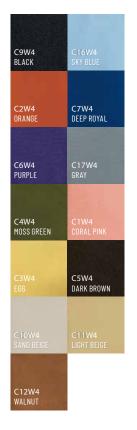

# BIB ADJUSTABLE 3-POCKET 3011 <sup>\$</sup>8.75 APRONS This apron offers a three-section front pocket to help you out 18 PURPLE when things get a little chaotic. With an adjustable neck strap, 03 Burgundy 40 inch ties, and classic colors, this popular apron pairs well with our Classic Utility Shirt (0920, on p.107)28"W $\times\,24"L$ 65/35 POLY COTTON TWILL, 7.5oz. SLIDING ADJUSTABLE NECK THREE-SECTION POCKET REINFORCED BAR TACKING • EXTRA-LONG 40 INCH TIES 11 KELLY While supplies last'' 01 Black 02 Brown ROYAL 16 Navy 19 RED 25 WHITE 87