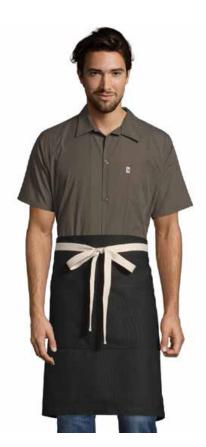

### BELTWAY

#### 3103

STARTING AT <sup>\$</sup>11.95

No one likes aprons that don't stay put. Thanks to the belt loops and extra-long web ties on the Beltway, you won't have to give this trendy waist apron a second thought all day. And with all of these color combinations, the Beltway provides a splash of color to brighten your work day.30"W x 14"L

- BLACK, BURGUNDY, NAVY, SLATE: 65/35 POLY COTTON, 7.5oz. \$11.95
- CARAMEL: 100% COTTON, 8.9 oz. \$13.95
- PINSTRIPE DENIM: 100% COTTON, 10.4 oz. \$14.95
- DEEP THREE-SECTION POCKET
- REINFORCED BAR TACKING
- BELT LOOPS
- EXTRA LONG 43 INCH WEB TIES