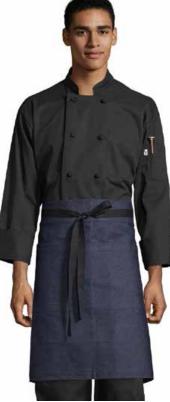

MAVERICK

The Maverick's deep black denim, contrast

stitching, and side pockets will make you

feel like you're spending the day in your

favorite pair of jeans. Tie the Maverick

over any of our colorful chef coats to

### RENEGADE

#### 3114

\$42.95

D2W1

BLACK CAT DENIM

<sup>\$</sup>42.95

With the Renegade, you can upgrade any outfit with a top-shelf denim apron. Whether you choose Triple Denim or Zig Zag Denim, your new Renegade is sure to steal the show. **31"W x 34"L** 