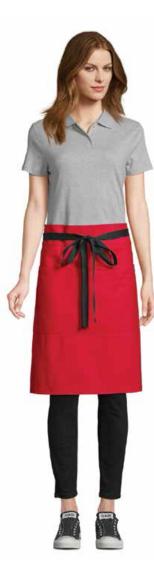

### BELTWAY

#### 3103

STARTING AT <sup>\$</sup>11.95

No one likes aprons that don't stay put. Thanks to the belt loops and extra-long web ties on the Beltway, you won't have to give this trendy waist apron a second thought all day. And with all of these color combinations, the Beltway provides a splash of color to brighten your work day.30"W x 14"L

- BLACK, BURGUNDY, NAVY, SLATE: 65/35 POLY COTTON, 7.5oz. \$11.95
- CARAMEL: 100% COTTON, 8.9 oz. \$13.95
- PINSTRIPE DENIM: 100% COTTON, 10.4 oz. \$14.95
- DEEP THREE-SECTION POCKET
- REINFORCED BAR TACKING
- BELT LOOPS
- EXTRA LONG 43 INCH WEB TIES