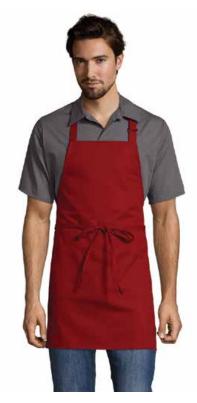

# ADJUSTABLE

#### <sup>\$</sup>7.80

With the Adjustable Bib, you get to choose your comfort settings. Constructed with an easyto-use adjustable neck and extra-long 40 inch ties, this apron blends comfort and versatility to keep your whole team happy. 24"W x 28"L

- EASY-CARE 65/35 POLY COTTON TWILL, 7.5oz.
- ADJUSTABLE NECK
- NO POCKETS
- REINFORCED BAR TACKING
- EXTRA-LONG 40 INCH TIES