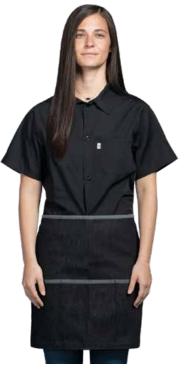

### DEVIATE

3121

<sup>\$</sup>44.95

The Deviate's rich denim and bright red web ties catch the eye, but the scattered flecks of color in our Confetti Denim give you that little something extra. Really want to make colors in the confetti denim pop? Pair this apron with a bright South Beach coat (0415, on p.25).31"W x 34"L

- 83/17 COTTON/POLY, 11.75 oz.
- ADJUSTABLE NECK
- THREE-SECTION POCKET
- THREE-SECTION CHEST POCKET
- SPECIALTY SIDE POCKET REINFORCED BAR TACKING
- EXTRA-LONG 43 INCH RED WEB TIES

\$44.95

D2W1

D6W1 TWISTED DENIM