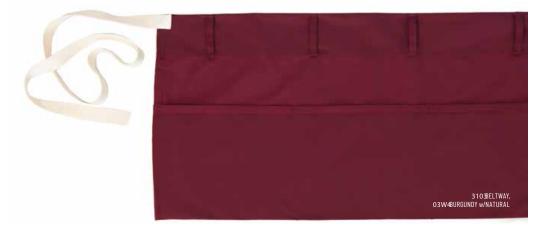

### BELTWAY

#### 3103

STARTING AT <sup>\$</sup>11.95

No one likes aprons that don't stay put. Thanks to the belt loops and extra-long web ties on the Beltway, you won't have to give this trendy waist apron a second thought all day. And with all of these color combinations, the Beltway provides a splash of color to brighten your work day.30"W x 14"L

- BLACK, BURGUNDY, NAVY, SLATE: 65/35 POLY COTTON, 7.5oz. \$11.95
- CARAMEL: 100% COTTON, 8.9 oz. \$13.95
- PINSTRIPE DENIM: 100% COTTON, 10.4 oz. \$14.95
- DEEP THREE-SECTION POCKET
- REINFORCED BAR TACKING
- BELT LOOPS
- EXTRA LONG 43 INCH WEB TIES