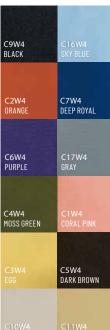

- SEVEN COLORS (TOP OF NEXT PAGE)
- 65/35 POLY COTTON TWILL 7.5oz.
- ADJUSTABLE NECK
- 2-SECTION PATCH POCKET
- SLANTED PENCIL POCKET
   REINFORCED BAR TACKING
- REINFORCED BAR TACKING
   EXTRA-LONG 40 INCH NATURAL WEB TIES

- SEVEN COLORS & THREE DENIMS (BOTTOM OF NEXT PAGE)
- BLACK CAT DENIM: 100% COTTON, 11oz.
- ZIGZAG DENIM: 100% COTTON, 13oz.
- TRIPLE DENIM: 100% COTTON, 10.5oz.
- 65/35 POLY COTTON TWILL 7.5oz.
- ADJUSTABLE NECK
- 2-SECTION PATCH POCKET
- SLANTED PENCIL POCKET
- REINFORCED BAR TACKING
- EXTRA-LONG 40 INCH BLACK WEB TIES