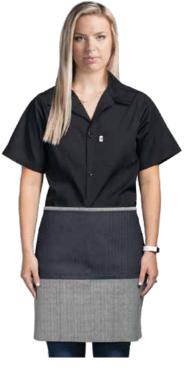

MAVERICK

The Maverick's deep black denim, contrast

stitching, and side pockets will make you

feel like you're spending the day in your

favorite pair of jeans. Tie the Maverick

over any of our colorful chef coats to

### RENEGADE

#### 3114

\$42.95

D2W1

BLACK CAT DENIM

<sup>\$</sup>42.95

With the Renegade, you can upgrade any outfit with a top-shelf denim apron. Whether you choose Triple Denim or Zig Zag Denim, your new Renegade is sure to steal the show. **31"W x 34"L** 