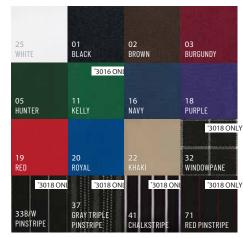

### **ADJUSTABLE** BUTCHER

COLORS \$9.15 PATTERNS \$10.75 3018

With a centered two-section patch pocket and wide variety of colors and patterns available, our Adjustable Butcher Apron complements any of our classic black or white chef coats perfectly.23"W x 34"L

- COLORS: EASY-CARE 65/35 POLY COTTON TWILL, 7.5oz.
- PATTERNS: EASY-CARE YARN-DYED 65/35 POLY COTTON TWILL, 7oz.
- SLIDING ADJUSTABLE NECK
- TWO-SECTION PATCH POCKET
- REINFORCED BAR TACKING
- EXTRA-LONG 40 INCH TIES

COLORS AVAILABLE FOR 3016 & 3018 APRONS EXCEPT WHERE NOTED