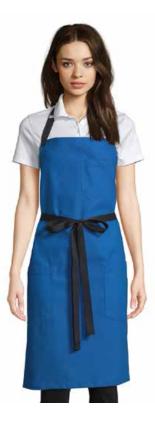

MAVERICK

The Maverick's deep black denim, contrast

stitching, and side pockets will make you

feel like you're spending the day in your

favorite pair of jeans. Tie the Maverick

over any of our colorful chef coats to