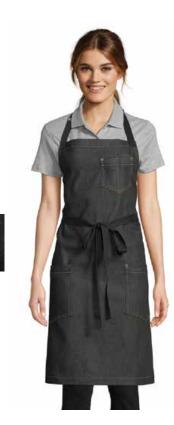

MAVERICK

The Maverick's deep black denim, contrast

stitching, and side pockets will make you

feel like you're spending the day in your

favorite pair of jeans. Tie the Maverick

over any of our colorful chef coats to

### RENEGADE

#### 3114

\$42.95

D2W1

BLACK CAT DENIM

<sup>\$</sup>42.95

With the Renegade, you can upgrade any outfit with a top-shelf denim apron. Whether you choose Triple Denim or Zig Zag Denim, your new Renegade is sure to steal the show. **31"W x 34"L** 