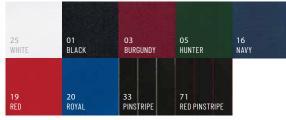

# BIB ADJUSTABLE 3-POCKET 3011 <sup>\$</sup>8.75 APRONS This apron offers a three-section front pocket to help you out 18 PURPLE when things get a little chaotic. With an adjustable neck strap, 03 Burgundy 40 inch ties, and classic colors, this popular apron pairs well with our Classic Utility Shirt (0920, on p.107)28"W $\times\,24"L$ 65/35 POLY COTTON TWILL, 7.5oz. SLIDING ADJUSTABLE NECK THREE-SECTION POCKET REINFORCED BAR TACKING • EXTRA-LONG 40 INCH TIES 11 KELLY While supplies last'' 01 Black 02 Brown ROYAL 16 Navy 19 RED 25 WHITE 87