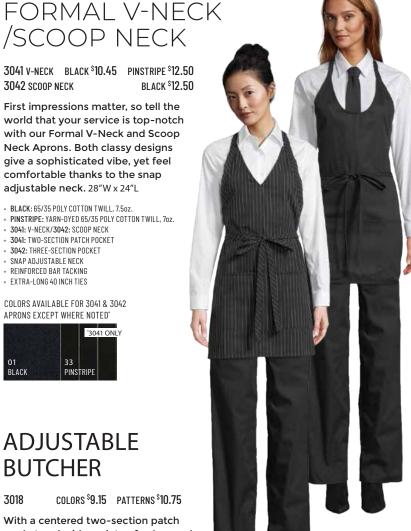

# /SCOOP NECK

3041 V-NECK BLACK \$10.45 PINSTRIPE \$12.50 **3042 SCOOP NECK** BI ACK \$12.50

First impressions matter, so tell the world that your service is top-notch with our Formal V-Neck and Scoop Neck Aprons. Both classy designs give a sophisticated vibe, yet feel comfortable thanks to the snap adjustable neck. 28"W x 24"L

- BLACK: 65/35 POLY COTTON TWILL, 7.5oz.
- PINSTRIPE: YARN-DYED 65/35 POLY COTTON TWILL, 7oz.
- 3041: V-NECK/3042: SCOOP NECK
- 3041: TWO-SECTION PATCH POCKET
- 3042: THREE-SECTION POCKET
- SNAP ADJUSTABLE NECK
- REINFORCED BAR TACKING
- EXTRA-LONG 40 INCH TIES

COLORS AVAILABLE FOR 3041 & 3042 APRONS EXCEPT WHERE NOTED\*

### **ADJUSTABLE** BUTCHER

COLORS \$9.15 PATTERNS \$10.75 3018

With a centered two-section patch pocket and wide variety of colors and patterns available, our Adjustable Butcher Apron complements any of our classic black or white chef coats perfectly.23"W x 34"L

- COLORS: EASY-CARE 65/35 POLY COTTON TWILL, 7.5oz.
- PATTERNS: EASY-CARE YARN-DYED 65/35 POLY COTTON TWILL, 7oz.
- SLIDING ADJUSTABLE NECK
- TWO-SECTION PATCH POCKET
- REINFORCED BAR TACKING
- EXTRA-LONG 40 INCH TIES