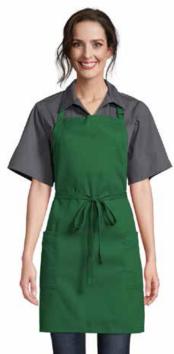

# ADJUSTABLE

#### <sup>\$</sup>7.80

With the Adjustable Bib, you get to choose your comfort settings. Constructed with an easyto-use adjustable neck and extra-long 40 inch ties, this apron blends comfort and versatility to keep your whole team happy. 24"W x 28"L

- EASY-CARE 65/35 POLY COTTON TWILL, 7.5oz.
- ADJUSTABLE NECK
- NO POCKETS
- REINFORCED BAR TACKING
- EXTRA-LONG 40 INCH TIES