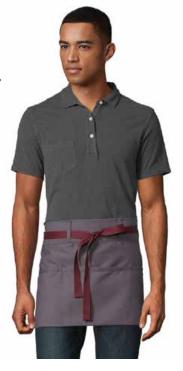

### BELTWAY

#### 3103

STARTING AT <sup>\$</sup>11.95

No one likes aprons that don't stay put. Thanks to the belt loops and extra-long web ties on the Beltway, you won't have to give this trendy waist apron a second thought all day. And with all of these color combinations, the Beltway provides a splash of color to brighten your work day.30"W x 14"L

- BLACK, BURGUNDY, NAVY, SLATE: 65/35 POLY COTTON, 7.5oz. \$11.95
- CARAMEL: 100% COTTON, 8.9 oz. \$13.95
- PINSTRIPE DENIM: 100% COTTON, 10.4 oz. \$14.95
- DEEP THREE-SECTION POCKET
- REINFORCED BAR TACKING
- BELT LOOPS
- EXTRA LONG 43 INCH WEB TIES