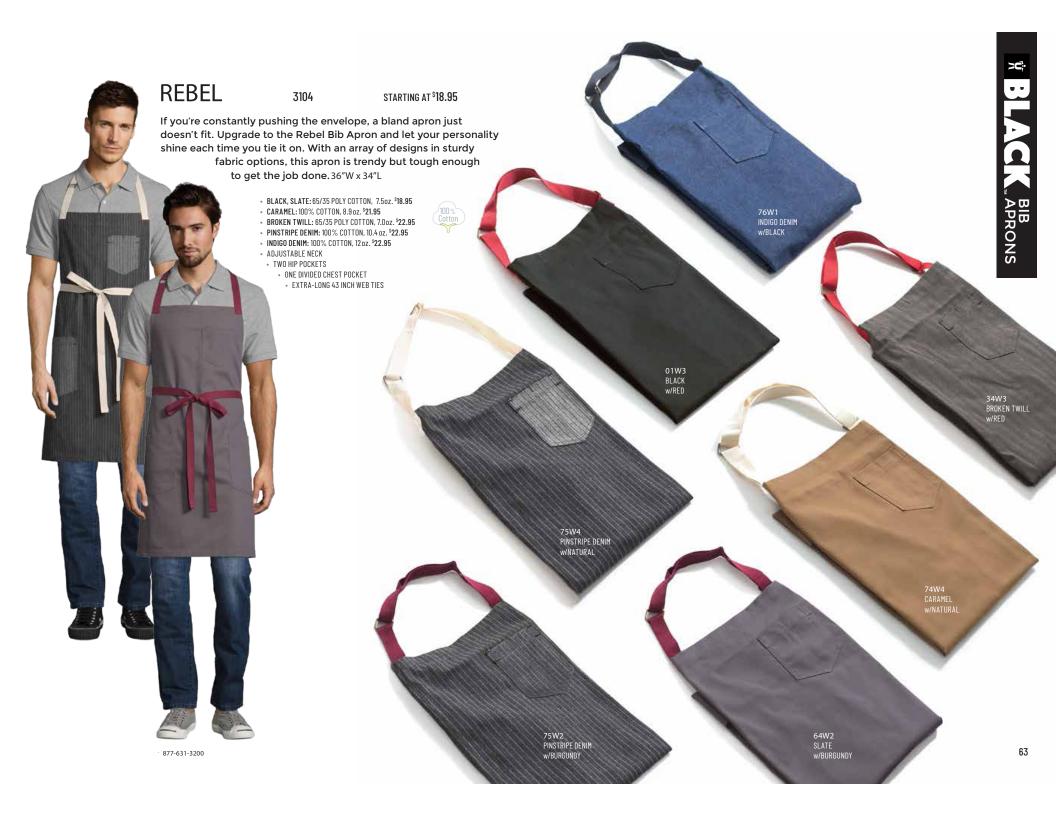

### RADICAL

#### 3108

<sup>\$</sup>20.95

76W1

INDIGO DENIM

When you break out the Radical Bib Apron, you'll be starting your own trend. Designed with a three-section chest pocket, two patch pockets, and extra-long web ties, this apron is sure to keep your style moving forward. **36"W x 34"L** 

- 100% COTTON DENIM, 12oz.
- TWO PATCH POCKETS
   ADJUSTABLE NECK
- ADJUSTABLE NECK
   THREE-SECTION CHEST POCKET
- REINFORCED BAR TACKING
- EXTRA-LONG 43 INCH BLACK WEB TIES