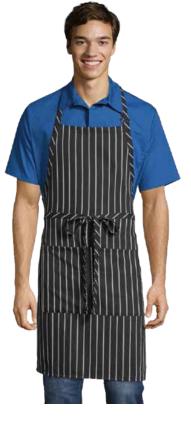

MAVERICK

The Maverick's deep black denim, contrast

stitching, and side pockets will make you

feel like you're spending the day in your

favorite pair of jeans. Tie the Maverick

over any of our colorful chef coats to