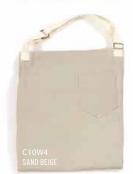

### UNDERGROUND

3107

<sup>\$</sup>14.95

We've heard your cries for more pocket space, and we created this apron just for you. Featuring a large three-section pocket, the Underground partners your sense of style with your need for functionality. You're welcome.34"W x 24"L

- 100% COTTON DENIM, 12 oz.
- ONE LARGE THREE-SECTION POCKET
- REINFORCED BAR TACKING
- EXTRA-LONG 43 INCH BLACK WEB TIES