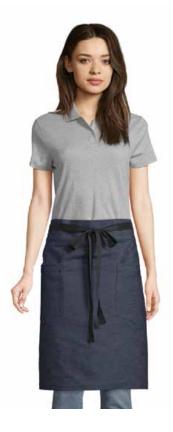

### UNDERGROUND

3107

<sup>\$</sup>14.95

We've heard your cries for more pocket space, and we created this apron just for you. Featuring a large three-section pocket, the Underground partners your sense of style with your need for functionality. You're welcome.34"W x 24"L

- 100% COTTON DENIM, 12 oz.
- ONE LARGE THREE-SECTION POCKET
- REINFORCED BAR TACKING
- EXTRA-LONG 43 INCH BLACK WEB TIES