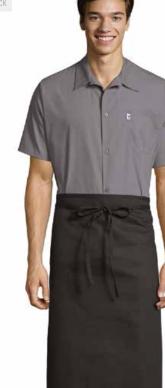

### BELTWAY

#### 3103

STARTING AT <sup>\$</sup>11.95

No one likes aprons that don't stay put. Thanks to the belt loops and extra-long web ties on the Beltway, you won't have to give this trendy waist apron a second thought all day. And with all of these color combinations, the Beltway provides a splash of color to brighten your work day.30"W x 14"L

- BLACK, BURGUNDY, NAVY, SLATE: 65/35 POLY COTTON, 7.5oz. \$11.95
- CARAMEL: 100% COTTON, 8.9 oz. \$13.95
- PINSTRIPE DENIM: 100% COTTON, 10.4 oz. \$14.95
- DEEP THREE-SECTION POCKET
- REINFORCED BAR TACKING
- BELT LOOPS
- EXTRA LONG 43 INCH WEB TIES