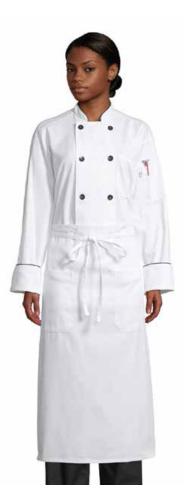

3049@XECUTIVE, 25WHITE/BLACK RIGHT, 0440@ALERMO COAT, 25WHITE

### **EXECUTIVE CHEF**

#### 3049C

<sup>\$</sup>15.25

Even a top chef needs protection from spills. Our Executive Chef's fold-down front gives you a professional look, while contrasting black piping gives you a polished finish. 39"W x 38"L

- 100% PREMIUM COTTON TWILL, 7.5 oz.
- FOLD-DOWN FRONT
- COLORED PIPING
- REINFORCED BAR TACKING
- EXTRA LONG 40 INCH TIES

WHITE \$6.00 BLACK \$7.50

01 Black

and strong reinforced bar tacking. 28"W x 33"L