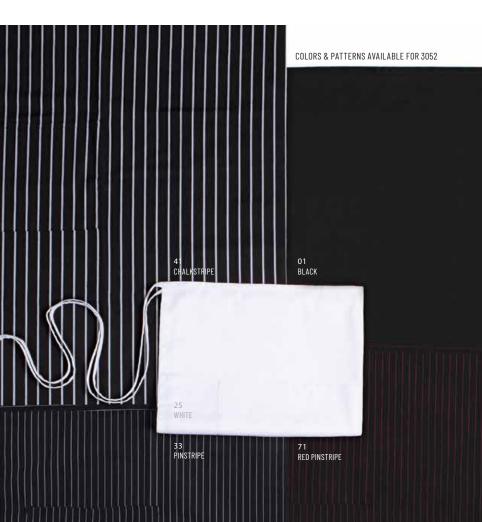

- 65/35 POLY COTTON TWILL, 7.5oz.
- PATTERNS: YARN-DYED 65/35 POLY COTTON, 7oz.

3052 WHITE \$7.75 BLACK \$8.30 PATTERNS \$10.75 Our Full Bistro Apron features a single pocket, convenient pencil insert, and elegant patterns

that contrast nicely with a light colored chef coat, like our new Black Collection Pulse and Resilience chef coats (0706/0707, on p.11).

- ONE POCKET WITH PENCIL INSERT
- REINFORCED BAR TACKING

28"W x 33"L

**FULL** 

#### PATTERNS AVAILABLE FOR 3129 & 3130 APRONS