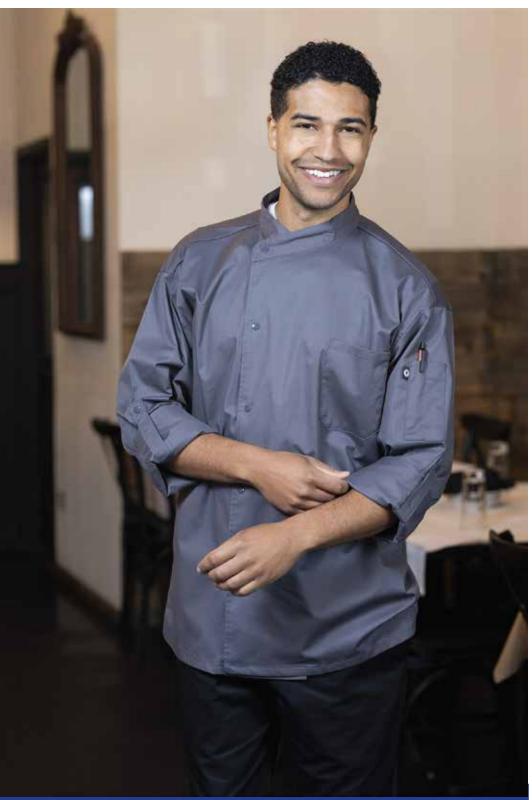

Lycra Performance Chefwear Line

•ROLL UP SLEEVE WITH SNAP CLOSURE

• 5-SNAP CLOSURE

•THERMOMETER POCKET

•PATCH POCKET

•BACK NECK TAB

A new modern sleek look with comfortability and breathability with tonal moisture wicking mesh fabric. The performance lycra fabric in this collection allows movement while wicking away moisture. The Pisa body allows the sleeve to be rolled up with a snap closure for comfort.