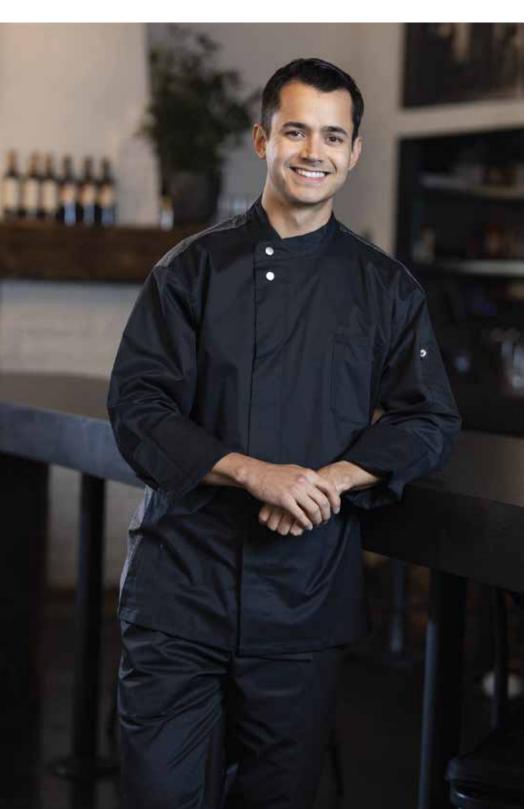

# 0718/0718HC

- FINISHED CROSSOVER COLLAR
  6-SNAP CLOSURE
  THERMOMETER POCKET
  PATCH POCKET
- •BACK NECK TAB

The Treviso is the "classic chef coat' offered in our new lycra performance fabric.Cuff length sleeve is just enough wear for the kitchen keeping the overall look classic and light