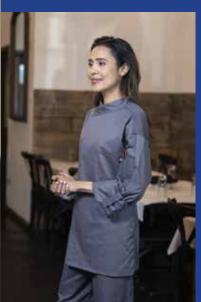

SLATE HC

BLACK

WHITE

SLATE

We have combined some of our favorite features into the Pescara body. This zipper closure offers a modern and sleek way of work life balance. This coat helps make sure you're free to move as you please thanks to side vents and moisture wicking mesh.

#### 0720-PESCARA

•HIDDEN ZIPPER CLOSURE

•SIDE VENT OPENING

• ROLL UP SLEEVE WITH SNAP CLOSURE

•THERMOMETER POCKET

•INSET POCKET

•BACK NECK TAB

BLACK

WHITE

SLATE

not offered in HC

The convertible sleeves gives the chef option of keeping the sleeves longer or shorter throughout the day. The Como provides a sleek front inset pocket to keep tools handy in a fast pace environment.

#### 0708/0708HC

•ROLL UP SLEEVE WITH SNAP CLOSURE

- 5-SNAP CLOSURE
- •THERMOMETER POCKET
- •INSET POCKET
- •BACK NECK TAB





BLACK HC

WHITE HC



SLATE HC

EHC BLACK

WHITE

E S

SLATE