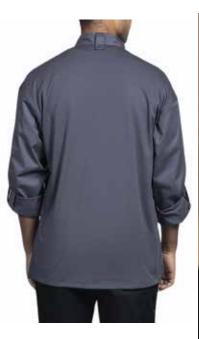

Lycra Performance Chefwear Line

•ROLL UP SLEEVE WITH SNAP CLOSURE

• 5-SNAP CLOSURE

•THERMOMETER POCKET

•PATCH POCKET

•BACK NECK TAB

A new modern sleek look with comfortability and breathability with tonal moisture wicking mesh fabric. The performance lycra fabric in this collection allows movement while wicking away moisture. The Pisa body allows the sleeve to be rolled up with a snap closure for comfort.