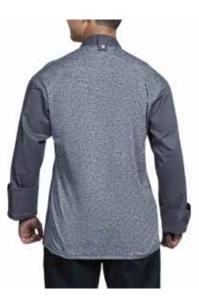

### 0715/0715HC

The double patch pocket feature is a modern way to store your most handy tools. This innovative closure offers multiple storage compartments.

0717-short sleeve version