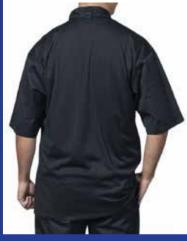

0712-short sleeve version

Sporting short sleeves and a moisture-heather wicking mesh back, the Luca is the staple you need to keep cool in a hot kitchen,keeping cool is key. Not only is the Luca breathable but is easy to snap off and on.