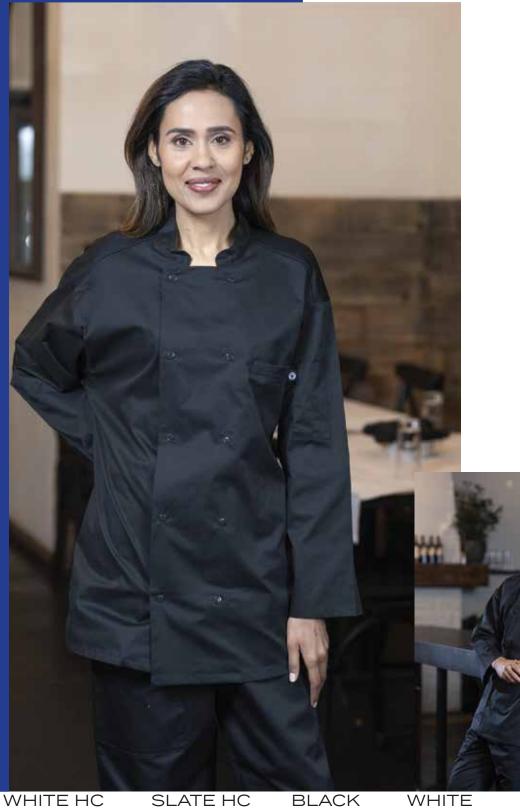

CK TAB



### 0715/0715HC

The double patch pocket feature is a modern way to store your most handy tools. This innovative closure offers multiple storage compartments.

0717-short sleeve version





#### WHITE HC



SLATE HC



BLACK



WHITE



## 0717/0717HC







### 0721/0721HC

This stylish yet breathable chef coat with hidden snap closure down the assymetrical front with features you need while in the kitchen!

0719-short sleeve version









WHITE HC

SLATE HC







# 0718/0718HC

- FINISHED CROSSOVER COLLAR
  6-SNAP CLOSURE
  THERMOMETER POCKET
  PATCH POCKET
- •BACK NECK TAB



The Treviso is the "classic chef coat' offered in our new lycra performance fabric.Cuff length sleeve is just enough wear for the kitchen keeping the overall look classic and light

### 0719/0719HC



•10 BUTTON CLOSURE

•MANDARIN COLLAR

•INSET POCKET

•THERMOMETER POCKET

•BACK NECK TAB

BLACK HC





SLATE HC

BLACK

WHITE

SLATE

We have combined some of our favorite features into the Pescara body. This zipper closure offers a modern and sleek way of work life balance. This coat helps make sure you're free to move as you please thanks to side vents and moisture wicking mesh.

#### 0720-PESCARA

•HIDDEN ZIPPER CLOSURE

•SIDE VENT OPENING

• ROLL UP SLEEVE WITH SNAP CLOSURE

•THERMOMETER POCKET

•INSET POCKET

•BACK NECK TAB

BLACK

WHITE

SLATE

not offered in HC

The convertible sleeves gives the chef option of keeping the sleeves longer or shorter throughout the day. The Como provides a sleek front inset pocket to keep tools handy in a fast pace environment.

#### 0708/0708HC

•R