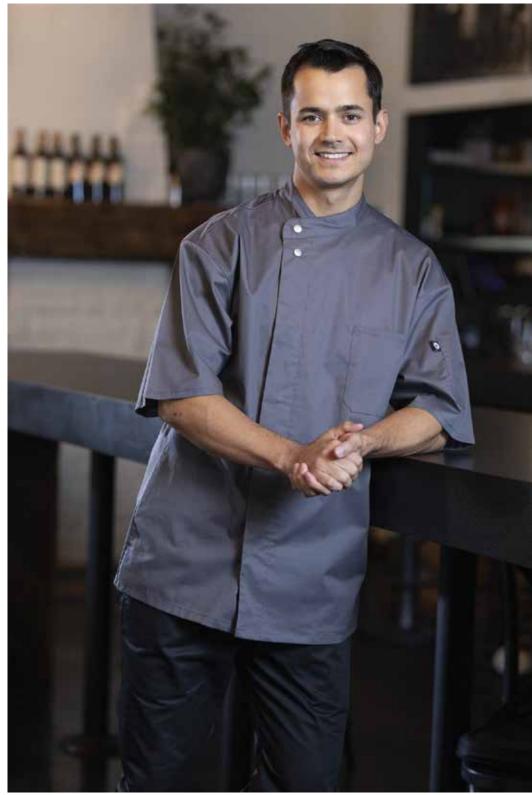

0712-short sleeve version

Sporting short sleeves and a moisture-heather wicking mesh back, the Luca is the staple you need to keep cool in a hot kitchen,keeping cool is key. Not only is the Luca breathable but is easy to snap off and on.