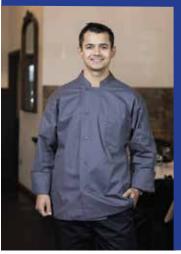

### 0721/0721HC

This stylish yet breathable chef coat with hidden snap closure down the assymetrical front with features you need while in the kitchen!

0719-short sleeve version

WHITE HC

SLATE HC