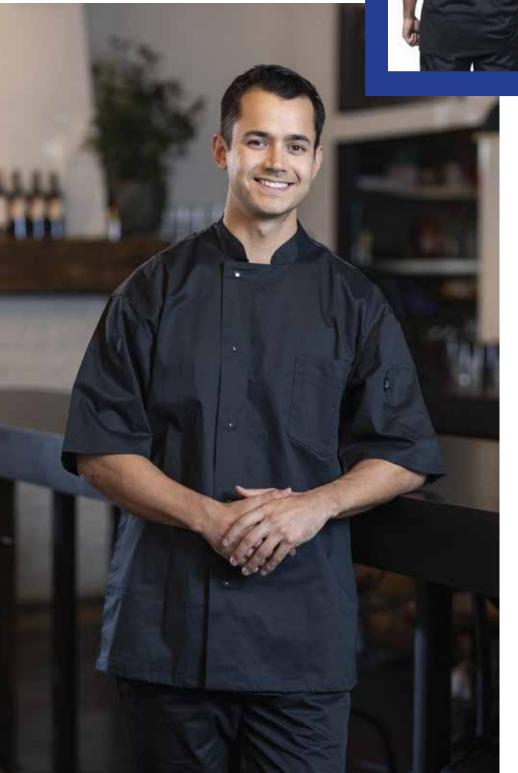

0712-short sleeve version

Sporting short sleeves and a moisture-heather wicking mesh back, the Luca is the staple you need to keep cool in a hot kitchen,keeping cool is key. Not only is the Luca breathable but is easy to snap off and on.