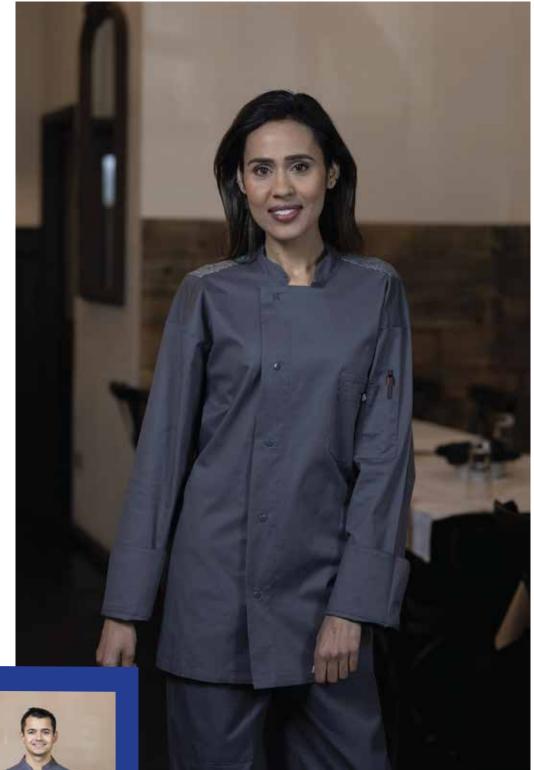

#### SLATE HC

WHITE

•DOUBLE PATCH POCKET

• 5-SNAP CLOSURE

•TONAL MOISTURE WICKING MESH

•THERMOMETER POCKET

•MANDARIAN COLLAR

•BACK NECK TAB

### 0715/0715HC

The double patch pocket feature is a modern way to store your most handy tools. This innovative closure offers multiple storage compartments.

0717-short sleeve version