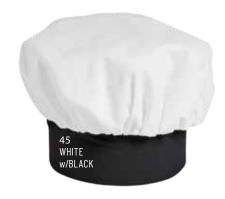

# TWILL CHEF HAT

0150 WHITE \$6.20 BLACK \$8.00 HOUNDSTOOTH, WHITE W/BLACK or W/HOUNDSTOOTH \$8.00

Our Twill Chef Hat is made with high quality twill for a heavier finish and unique texture. And these patterns accent our Newport (0404, on p.36) and Bristol (0423, p.42) coats nicely.

- SOLIDS: EASY-CARE 65/35 POLY COTTON TWILL, 7.5oz.
- PATTERNS: YARN-DYED 65/35 POLY COTTON TWILL, 7oz.
- ADJUSTABLE VELCRO™ CLOSURE