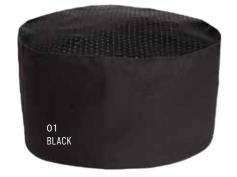

# TWILL CHEF HAT

0150 WHITE \$6.20 BLACK \$8.00 HOUNDSTOOTH, WHITE W/BLACK or W/HOUNDSTOOTH \$8.00

Our Twill Chef Hat is made with high quality twill for a heavier finish and unique texture. And these patterns accent our Newport (0404, on p.36) and Bristol (0423, p.42) coats nicely.

- SOLIDS: EASY-CARE 65/35 POLY COTTON TWILL, 7.5oz.
- PATTERNS: YARN-DYED 65/35 POLY COTTON TWILL, 7oz.
- ADJUSTABLE VELCRO™ CLOSURE