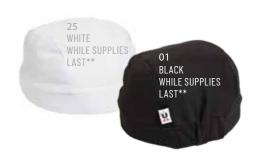

## **BEANIE**

0156C \$7.15

Light as a soufflé, our durable Beanie is made with an elastic back to help you find that perfect fit.

- SOLIDS: 100% PREMIUM COTTON TWILL, 7.5 oz.
- PATTERNS: YARN-DYED 100% PREMIUM COTTON TWILL, 7oz.
- ELASTIC BACK