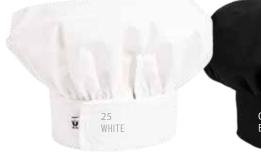

# POPLIN CHEF HAT

0100 WHITE \$6.20 BLACK, RED, WHITE W/BLACK \$8.00

A timeless staple for any kitchen, this hat is crafted with poly cotton poplin that's airy yet sophisticated and accents our executive style chef coats well.

- EASY-CARE 65/35 POLY COTTON POPLIN, 5.25oz.
- ADJUSTABLE HOOK & LOOP CLOSURE