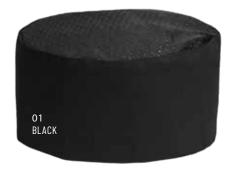

# POPLIN CHEF HAT

0100 WHITE \$6.20 BLACK, RED, WHITE W/BLACK \$8.00

A timeless staple for any kitchen, this hat is crafted with poly cotton poplin that's airy yet sophisticated and accents our executive style chef coats well.

- EASY-CARE 65/35 POLY COTTON POPLIN, 5.25oz.
- ADJUSTABLE HOOK & LOOP CLOSURE