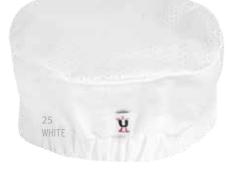

# POPLIN CHEF HAT

0100 WHITE \$6.20 BLACK, RED, WHITE W/BLACK \$8.00

A timeless staple for any kitchen, this hat is crafted with poly cotton poplin that's airy yet sophisticated and accents our executive style chef coats well.

- EASY-CARE 65/35 POLY COTTON POPLIN, 5.25oz.
- ADJUSTABLE HOOK & LOOP CLOSURE