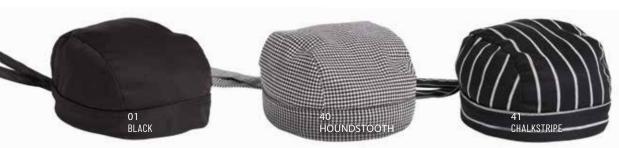

## **SKULL CAP**

0155C \$6.35

With an elastic back and ties for ultimate comfort, the Skull Cap is an edgy way to keep your hair pulled back. Plus, these patterns perfectly coordinate with our Uncommon Cargo Pants (4100, on p.55).

- SOLIDS: 100% PREMIUM COTTON TWILL, 7.5 oz.
- PATTERNS: YARN-DYED 100% PREMIUM COTTON TWILL, 7.0oz.
- ELASTIC BACK WITH TIES

\$8.65 0161

Crafted with a top-quality mesh top, our Uncommon Beanie with Mesh takes off a little extra steam to get you back to your zen.