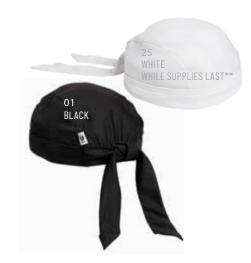

## **SKULL CAP**

0155C \$6.35

With an elastic back and ties for ultimate comfort, the Skull Cap is an edgy way to keep your hair pulled back. Plus, these patterns perfectly coordinate with our Uncommon Cargo Pants (4100, on p.55).

- SOLIDS: 100% PREMIUM COTTON TWILL, 7.5 oz.
- PATTERNS: YARN-DYED 100% PREMIUM COTTON TWILL, 7.0oz.
- ELASTIC BACK WITH TIES

\$8.65 0161

Crafted with a top-quality mesh top, our Uncommon Beanie with Mesh takes off a little extra steam to get you back to your zen.