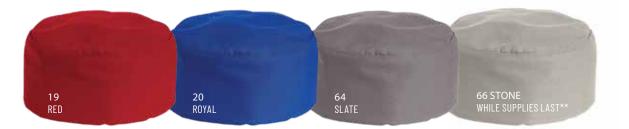

0159

\$8.65

NEW COLORS Uncommon Beanies now come in even more colors to coordinate with our chef coats, including new sky blue, pink, and grape. Match your beanie to your favorite coat, or choose a new color to mix things up.