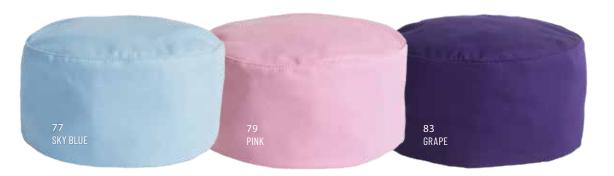

0159

\$8.65

NEW COLORS Uncommon Beanies now come in even more colors to coordinate with our chef coats, including new sky blue, pink, and grape. Match your beanie to your favorite coat, or choose a new color to mix things up.