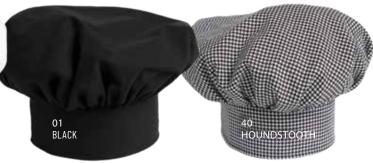

# TWILL CHEF HAT

0150 WHITE \$6.20 BLACK \$8.00 HOUNDSTOOTH, WHITE W/BLACK or W/HOUNDSTOOTH \$8.00

Our Twill Chef Hat is made with high quality twill for a heavier finish and unique texture. And these patterns accent our Newport (0404, on p.36) and Bristol (0423, p.42) coats nicely.

- SOLIDS: EASY-CARE 65/35 POLY COTTON TWILL, 7.5oz.
- PATTERNS: YARN-DYED 65/35 POLY COTTON TWILL, 7oz.
- ADJUSTABLE VELCRO™ CLOSURE