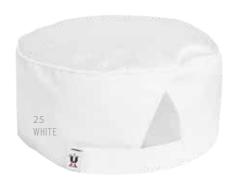

# POPLIN CHEF HAT

0100 WHITE \$6.20 BLACK, RED, WHITE W/BLACK \$8.00

A timeless staple for any kitchen, this hat is crafted with poly cotton poplin that's airy yet sophisticated and accents our executive style chef coats well.

- EASY-CARE 65/35 POLY COTTON POPLIN, 5.25oz.
- ADJUSTABLE HOOK & LOOP CLOSURE