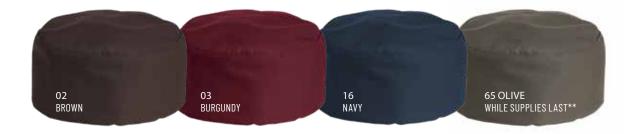

0159

\$8.65

NEW COLORS Uncommon Beanies now come in even more colors to coordinate with our chef coats, including new sky blue, pink, and grape. Match your beanie to your favorite coat, or choose a new color to mix things up.