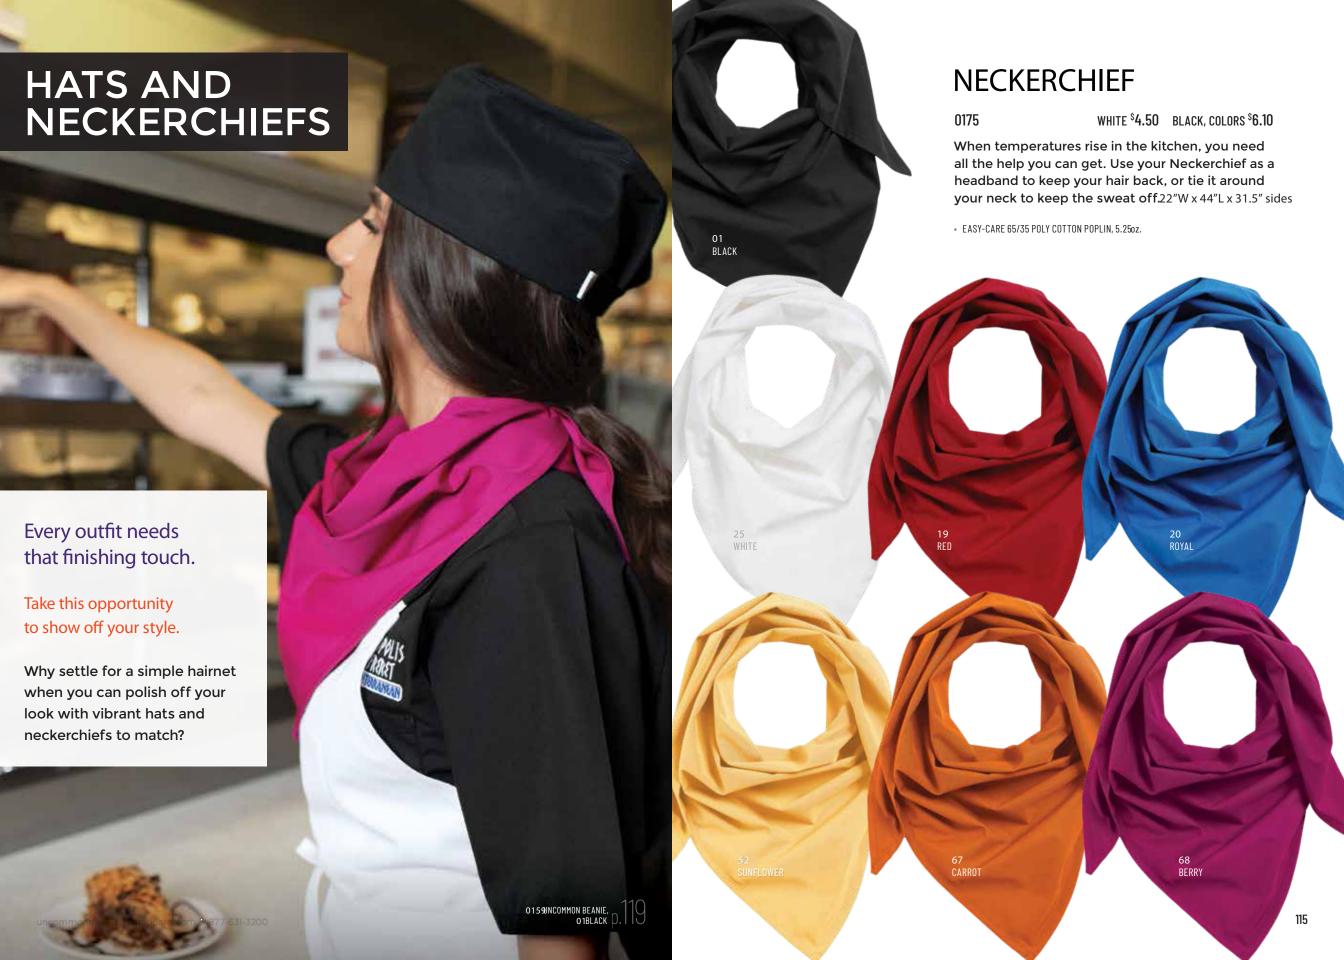

# POPLIN CHEF HAT

0100 WHITE \$6.20 BLACK, RED, WHITE W/BLACK \$8.00

A timeless staple for any kitchen, this hat is crafted with poly cotton poplin that's airy yet sophisticated and accents our executive style chef coats well.

- EASY-CARE 65/35 POLY COTTON POPLIN, 5.25oz.
- ADJUSTABLE HOOK & LOOP CLOSURE