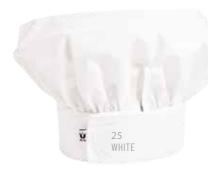

# TWILL CHEF HAT

0150 WHITE \$6.20 BLACK \$8.00 HOUNDSTOOTH, WHITE W/BLACK or W/HOUNDSTOOTH \$8.00

Our Twill Chef Hat is made with high quality twill for a heavier finish and unique texture. And these patterns accent our Newport (0404, on p.36) and Bristol (0423, p.42) coats nicely.

- SOLIDS: EASY-CARE 65/35 POLY COTTON TWILL, 7.5oz.
- PATTERNS: YARN-DYED 65/35 POLY COTTON TWILL, 7oz.
- ADJUSTABLE VELCRO™ CLOSURE