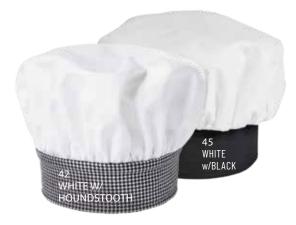

# TWILL CHEF HAT

0150 WHITE \$6.20 BLACK \$8.00 HOUNDSTOOTH, WHITE W/BLACK or W/HOUNDSTOOTH \$8.00

Our Twill Chef Hat is made with high quality twill for a heavier finish and unique texture. And these patterns accent our Newport (0404, on p.36) and Bristol (0423, p.42) coats nicely.

- SOLIDS: EASY-CARE 65/35 POLY COTTON TWILL, 7.5oz.
- PATTERNS: YARN-DYED 65/35 POLY COTTON TWILL, 7oz.
- ADJUSTABLE VELCRO™ CLOSURE