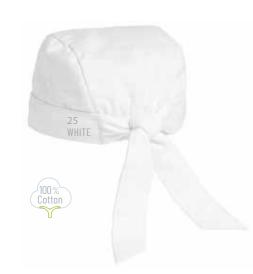

## **SKULL CAP**

0155C \$6.35

With an elastic back and ties for ultimate comfort, the Skull Cap is an edgy way to keep your hair pulled back. Plus, these patterns perfectly coordinate with our Uncommon Cargo Pants (4100, on p.55).

- SOLIDS: 100% PREMIUM COTTON TWILL, 7.5 oz.
- PATTERNS: YARN-DYED 100% PREMIUM COTTON TWILL, 7.0oz.
- ELASTIC BACK WITH TIES

\$8.65 0161

Crafted with a top-quality mesh top, our Uncommon Beanie with Mesh takes off a little extra steam to get you back to your zen.