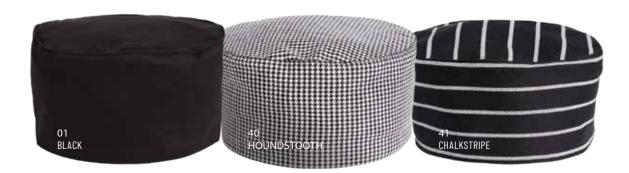

## **BEANIE**

0156C \$7.15

Light as a soufflé, our durable Beanie is made with an elastic back to help you find that perfect fit.

- SOLIDS: 100% PREMIUM COTTON TWILL, 7.5 oz.
- PATTERNS: YARN-DYED 100% PREMIUM COTTON TWILL, 7oz.
- ELASTIC BACK

0159

\$8.65

NEW COLORS Uncommon Beanies now come in even more colors to coordinate with our chef coats, including new sky blue, pink, and grape. Match your beanie to your favorite coat, or choose a new color to mix things up.