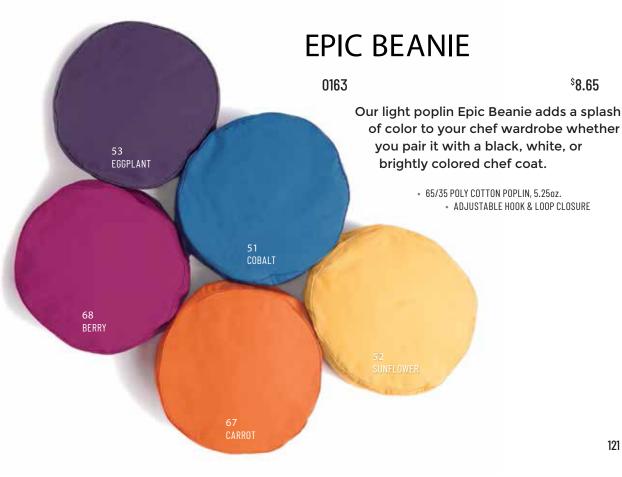

0159

\$8.65

NEW COLORS Uncommon Beanies now come in even more colors to coordinate with our chef coats, including new sky blue, pink, and grape. Match your beanie to your favorite coat, or choose a new color to mix things up.

- 65/35 POLY COTTON TWILL, 7.5oz.
- HOOK & LOOP CLOSURE